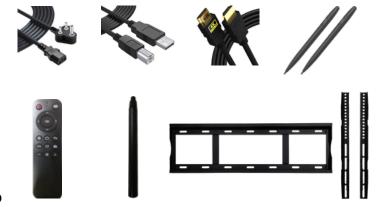

interactiveaipanels.com

# **REACH US**

+91 75500 61288 info@interactiveaipanels.com







#### **FEATURES**

Android 14 Latest

4K Ultra HD Resolution

Sizes 65", 75", 86", 98", 110"

In-built 2x20W Speakers

Upto 20 touch points

OPS for windows features

Save, Reuse and Record

IN-built Wifi, Bluetooth, USB

Cast or connect devices

Anti-light interference

In-built whiteboard SW

Google Playstore enabled

#### **WARRANTY**

Worry free 3 years Onsite warranty. A dedicated customer support system is available for logging service tickets

### **DO MORE**

Interactive Flat panel comes with the pre-installed apps for effective teaching experience also download app of your choice from Google Play Store to suite your teaching need.

For demo/Estimate

+917550061288

# WHAT'S INDIE THE BOX