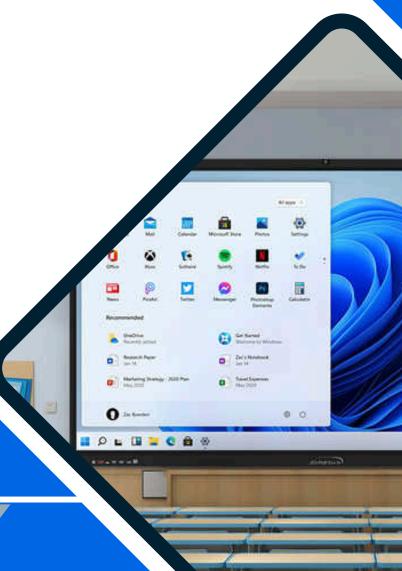

#### **FEATURES**

Android 14 Latest

4K Ultra HD Resolution

Sizes 65", 75", 86", 98", 110"

In-built 2x20W Speakers

Upto 20 touch points

OPS for windows features

Save, Reuse and Record

IN-built Wifi, Bluetooth, USB

Cast or connect devices

Anti-light interference

In-built whiteboard SW

Google Playstore enabled

### **DO MORE**

Interactive Flat panel comes with the pre-installed apps for effective teaching experience also download app of your choice from Google Play Store to suite your teaching need.

For demo/Estimate