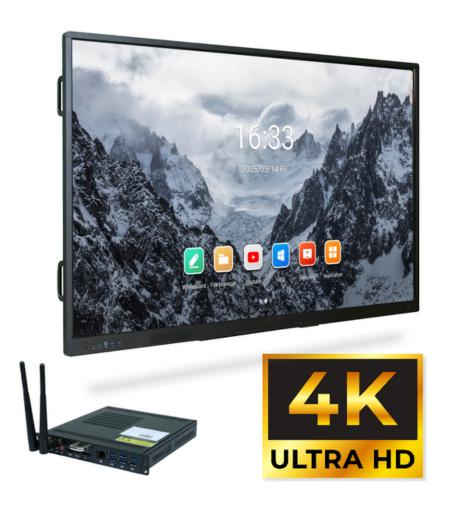

#### **FEATURES**

Android 14 Latest

4K Ultra HD Resolution

Sizes 65", 75", 86", 98", 110"

In-built 2x20W Speakers

Upto 20 touch points

OPS for windows features

Save, Reuse and Record

IN-built Wifi, Bluetooth, USB

Cast or connect devices

Anti-light interference

In-built whiteboard SW

Google Playstore enabled